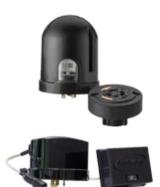

#### Acuity Controls DTL® — Standalone dusk-to-dawn solutions

Recognized by the industry world-wide as a provider to utility, commercial and municipal customers, DTL is an established market leader with the breadth of product to cover all applications, including roadway, area lighting, foodlighting, security and residential.

With superior LED inrush current protection and TRIAC-assisted relay, the DLL Elite LED photocontrol is designed to last as long as the LED lighting system itself — 20 years or longer.

#### DTL Connect — Wireless Remote

The DTL Connect Series<sup>™</sup> photocontrol and remote empowers utilities to enable and disable difficult-to-access luminaires from the ground with the touch of a button. Built upon the robust, long-life design of the DLL Elite, the easy-to-retrofit DTL Connect Series photocontrol and remote offer long-life relay performance and superior surge protection.