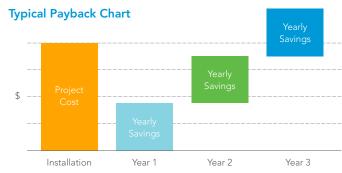

#### We're the leader in LED technology. Upgrading to Acuity Brands LED facilitates a faster payback.

LED is a highly energy-efficient lighting technology, and is fundamentally changing the future of lighting. Why? Because LED: