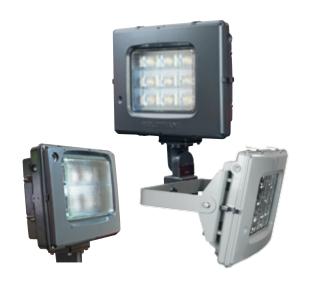

#### Predator LED & ACP LED

The Holophane Predator LED and AEL ACP LED provide the ultimate solution for flood applications such as perimeter and security lighting. Cutting edge optics and LED technology deliver optimal performance & efficiency.

#### The Predator & ACP LED Series offers:

- Solutions up to 33,000 lumens of crisp, white light
- Durable glass optics with multiple distributions
- Variety of mounting configurations including yoke and knuckle
- Enhanced security from reliable operation and durability