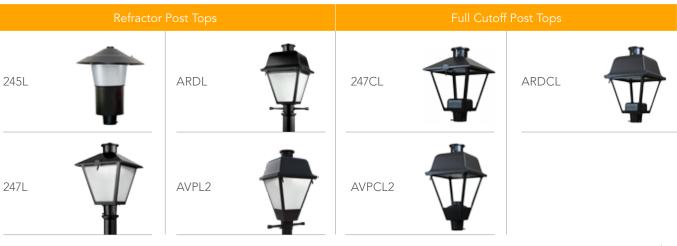

### **Decorative Solutions**

| Post Tops     | Full Cutoff           | Acorns                          | Pendant                     |
|---------------|-----------------------|---------------------------------|-----------------------------|
| Arlington LED | Arlington<br>LED-FCO  | GranVille®<br>LED II<br>Classic | Tear Drop<br>LED II         |
| Postop LED    | Postop<br>LED-FCO     | GranVille<br>LED II<br>Utility  | Pedestrian<br>Tear Drop LED |
| Jefferson LED | Washington<br>LED-FCO | Washington<br>PostLite®<br>LED  | GlasWerks® LED              |

## **Decorative LED for streets & walkways**

#### Acorns, Lanterns and Pendants

Holophane and AEL brands can supply your base with a plethora of decorative luminaires for residential areas, ranging from prismatic glass acorns to colonial lanterns and even pendant mounted solutions.

#### **Decorative LED luminaires offer:**

- Improved aesthetic appeal from a variety of architectural styles
- Solutions up to 24,660 lumens of crisp, white light
- Maintenance-friendly features and easy installation
- Wide variety of performance packages and distributions including full cutoff solutions