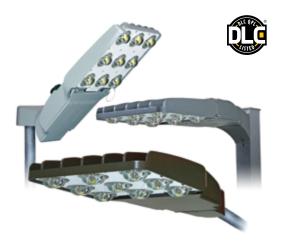

#### HMAO LED II

The second generation Holophane HMAO LED II provides a solution for motor pools, air bases and other large areas where the number of poles can be reduced by mounting at up to 150 foot mounting heights.

#### The HMAO LED II offers:

- Solutions up to 62,000 lumens of crisp, white light
- High efficiency up to 125 LPW
- Industry leading prismatic glass optics
- High mast poles and lowering device solutions available