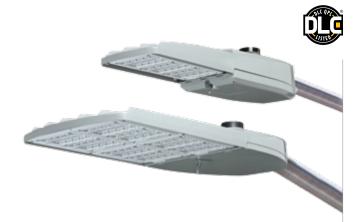

## Cobrahead replacement solutions for roadway

#### Autobahn ATBS, ATBM & ATBL

Our AEL Autobahn family of luminaires provides cobrahead replacement solutions in traditional form factors and a variety of sizes including the ATBS, ATBM and ATBL.

#### The Autobahn ATBS, ATBM & ATBL offer:

- Solutions up to 31,000 lumens of crisp, white light
- Three sizes for a wide range of roadway applications
- Light weight and EPA with traditional cobrahead look
- Durable prismatic glass optics