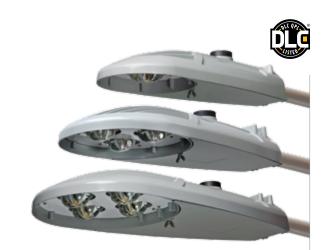

## Cobrahead replacement solutions for roadway

#### Autobahn ATBS, ATBM & ATBL

Our AEL Autobahn family of luminaires provides cobrahead replacement solutions in traditional form factors and a variety of sizes including the ATBS, ATBM and ATBL.

#### The Autobahn ATBS, ATBM & ATBL offer:

- Solutions up to 31,000 lumens of crisp, white light
- Three sizes for a wide range of roadway applications
- Light weight and EPA with traditional cobrahead look
- Durable prismatic glass optics