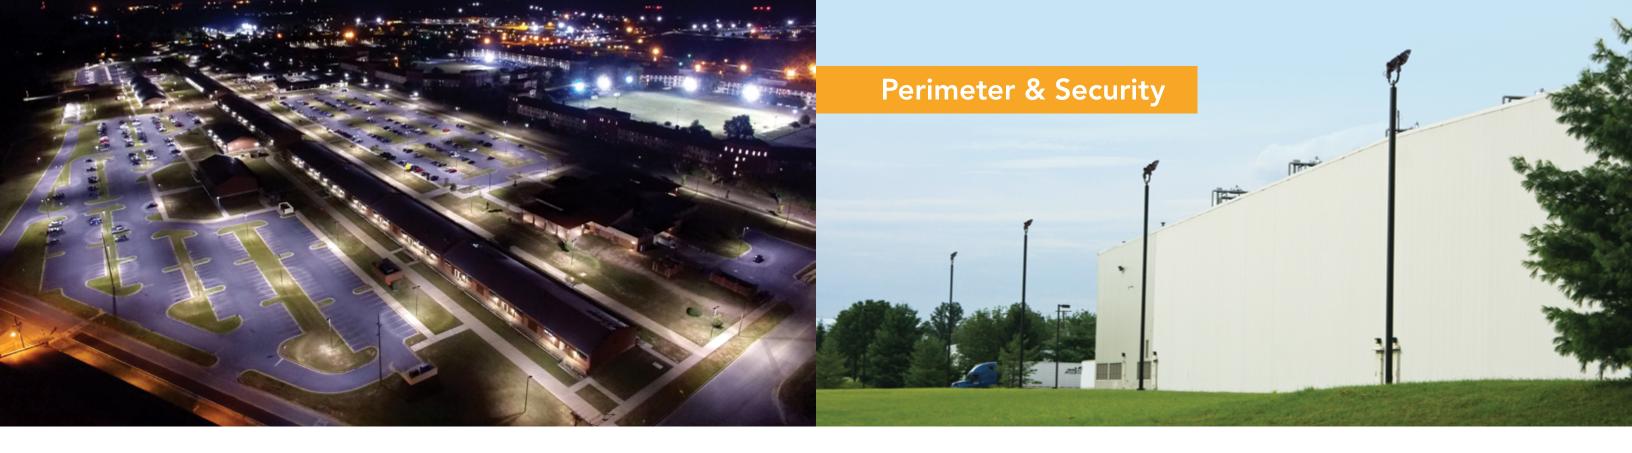

#### Perimeter

Perimeter and security applications often benefit most from flood lighting products that can be aimed to fill a large area with uniform light, or illuminate building facades, security fences and walls. Utilizing LED and wireless controls such as monitoring & diagnostics can further enhance your base security, providing the peace of mind that comes with knowing your perimeter is properly illuminated.

#### Predator LED & ACP LED

The Holophane Predator LED and AEL ACP LED provide the ultimate solution for flood applications such as perimeter and security lighting. Cutting edge optics and LED technology deliver optimal performance & efficiency.