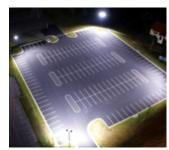

#### Area

LED is ideal for large areas such as parking lots, motor pools or training areas. It provides superior uniformity and color rendering that can improve the operations or even better enhance the security in these applications. Acuity Brands offers unique solutions that allow high design flexibility and maximum pole spacing through solutions with higher mounting heights and tilt features.