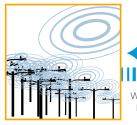

## Acuity Controls ROAM®—Remote operations asset management

ROAM consists of a wireless mesh network of intelligent photocontrols, or nodes, used to control LED, HID and other luminaires. Nodes monitor luminaire performance and operating conditions, and execute commands based on inputs such as schedules and daylight levels. Information collected about luminaire performance is wirelessly transmitted to a gateway and passed on to a server, where it is graphically displayed at a customer workstation.