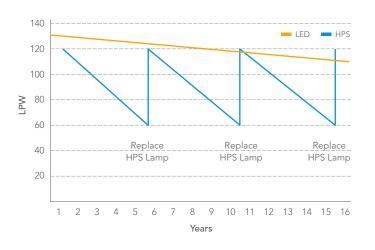

# LED systems last longer than traditional HID technology

#### And they maintain constant light levels throughout that lifespan, as well.

With unparalleled lifespans of up to 100,000 hours, LEDs last significantly longer than traditional sources, delivering years of continuous operation.

Our LED luminaires boast minimal lumen depreciation over the life of the luminaire, compared to high pressure sodium (HPS) lamps that have a rated life of 24,000 hours and rapidly-depreciating lamp lumens.

Add reduced maintenance and improved visibility to the picture, and the advantages are clear.

#### LEDs offer reduced maintenance

The long life of LEDs means eliminating three to four lamp changes over the life of the luminaire. This could mean substantial savings in lamp and labor costs associated with both routine and unexpected maintenance.

#### Improved visibility, too

Advances in LED technology have made solid state luminaires the preferred choice over HPS lamps for uniform illumination and higher color rendering. The improved light creates an environment that can enhance safety and promote consumer activity in commercial districts.