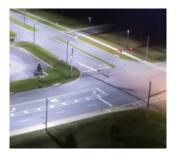

#### Roadway

Good roadway lighting should assist motorists as they travel to their destinations safely and securely, even in high speed applications. Ideally the lighting should provide good vertical footcandles to highlight pedestrians or animals on the roadside. Lane closures due to frequently re-lamping and maintenance of street lighting that uses traditional light sources can be virtually eliminated by LED solutions.