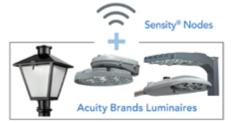

# Smart bases enhance the future of a successful, efficient and sustainable military

## Building smart bases: Beyond lighting control to the "Internet of Things"

Military bases will enjoy safe, reliable illumination provided by intelligent lighting systems. Integrated solutions provide advanced monitoring and control capabilities for longevity and reduced costs.

Our single integrated solution transforms energy-efficient LED lighting into a smart platform for data-driven applications such as personnel safety and security, parking management and location analytics.

The smart lighting network transforms LED luminaires into sensor-equipped smart devices capable of capturing data in near real-time, providing unprecedented insight and enabling a broad array of applications and services to enhance base operations and security.