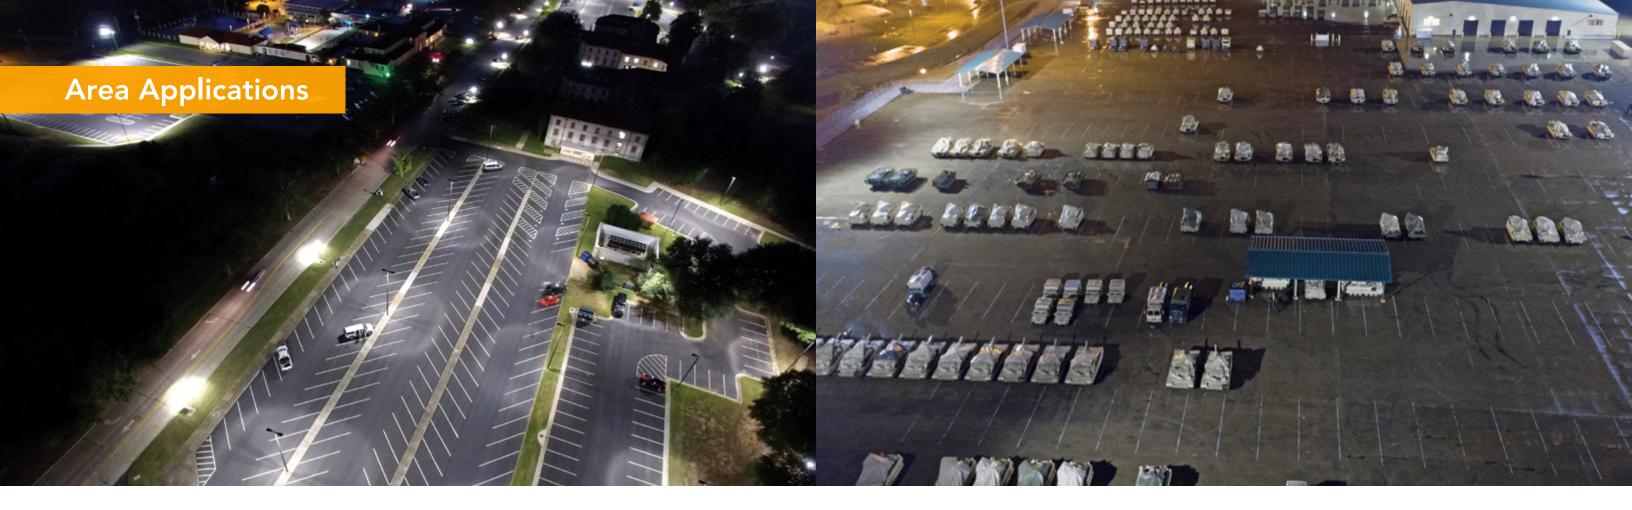

#### Area

LED is ideal for large areas such as parking lots, motor pools or training areas. It provides superior uniformity and color rendering that can improve the operations or even better enhance the security in these applications. Acuity Brands offers unique solutions that allow high design flexibility and maximum pole spacing through solutions with higher mounting heights and tilt features.

#### Perimeter

Perimeter and security applications often benefit most from flood lighting products that can be aimed to fill a large area with uniform light, or illuminate building facades, security fences and walls. Utilizing LED and wireless controls such as monitoring & diagnostics can further enhance your base security, providing the peace of mind that comes with knowing your perimeter is properly illuminated.