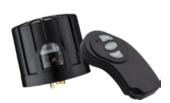

#### DTL Connect — Wireless Remote

The DTL Connect Series<sup>™</sup> photocontrol and remote empowers utilities to enable and disable difficult-to-access luminaires from the ground with the touch of a button. Built upon the robust, long-life design of the DLL Elite, the easy-to-retrofit DTL Connect Series photocontrol and remote offer long-life relay performance and superior surge protection.